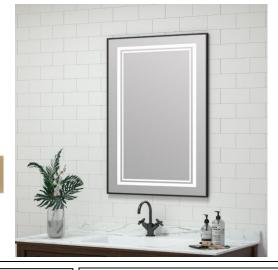

# NARROW FRAMED LED MEDICINE CABINET

**MODEL#: KAT 1540-1D (1) N** 

## KATERINA COLLECTION

## **FEATURES:**

- ONE 15X40" FULLY MIRRORED NARROW FRAMED LED DOOR.
- FOUR ADJUSTABLE 3/8" THICK HIGH POLISHED GLASS SHELVES.
- SHELVING WITH LOCKDOWN MECHANISM (NO HOLES IN CABINET).
- 165-DEGREE PROPRIETARY SOFT CLOSE HEAVY DUTY HINGES.
- MUST SPECIFIY LEFT OR RIGHT DOOR HINGING; NON REVERSIBLE DUE TO WIRING.
- **BRIGHTNESS: 3300 LUMENS**
- HARDWIRE TO WALL SWITCH TO OPERATE.
- FULL GASKET BEHIND DOOR.
- **BACK WALL MIRROR FULLY** SEALED.